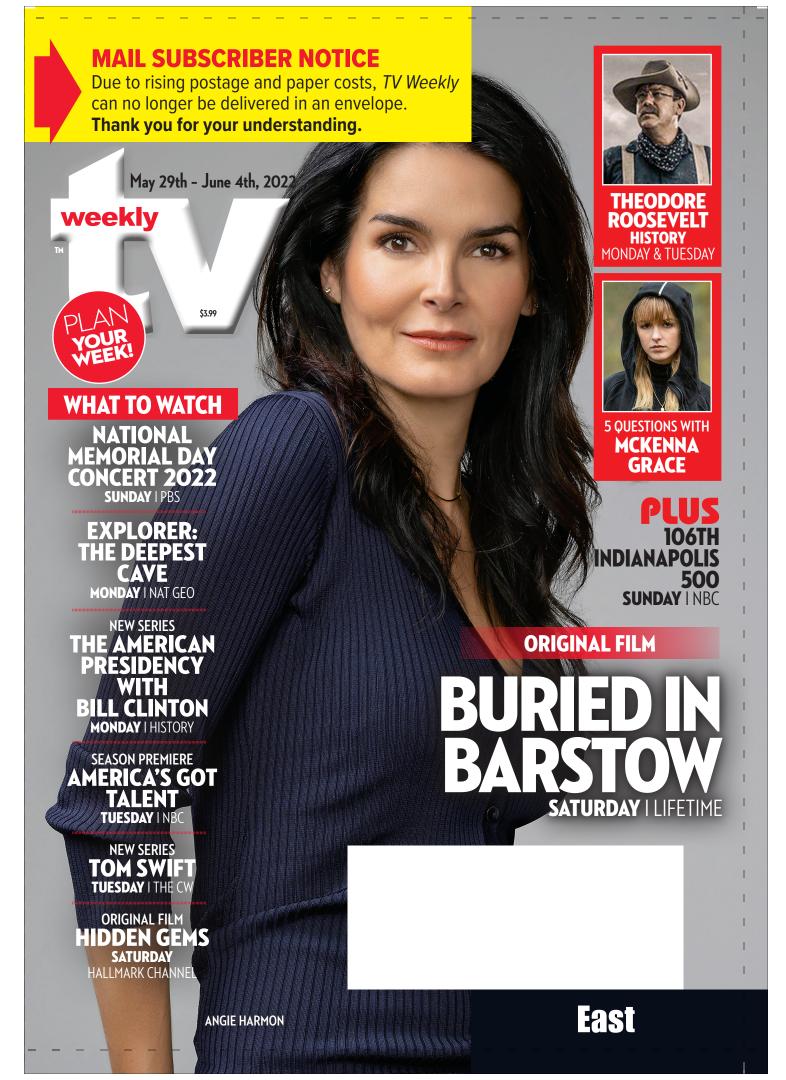

# History Explores The Life And Legacy Of Teddy Roosevelt. Bu Ruan A. Berenz

In 1912, former president Theodore Roosevelt was in Milwaukee campaigning for a third term in the White House. Running on his Progressive "Bull Moose" Party ticket, Roosevelt was about to deliver a speech when he took a would-be assassin's bullet to the chest. Undeterred, he proceeded to speak for about 80 minutes, and it was not until after he finished that he was convinced to go to a hospital. That toughness is a defining trait of Roosevelt's life and career in public

service, and his policies set the stage for America's rise as a global superpower in the 20th century.

History's two-night documentary *Theodore Roosevelt*, beginning Monday, is based on author and historian Doris Kearns Goodwin's book *Leadership: In Turbulent Times* and presents a portrait of a complex man who was a cowboy, soldier, statesman, conservationist, adventurer, author and reformer who fought for the working class. "Teddy sought to create a sense of common purpose among all people, using his leadership not simply to stoke his base and solidify faction, but rather, to find common ground in order to knit classes and regions of people together," Goodwin says.